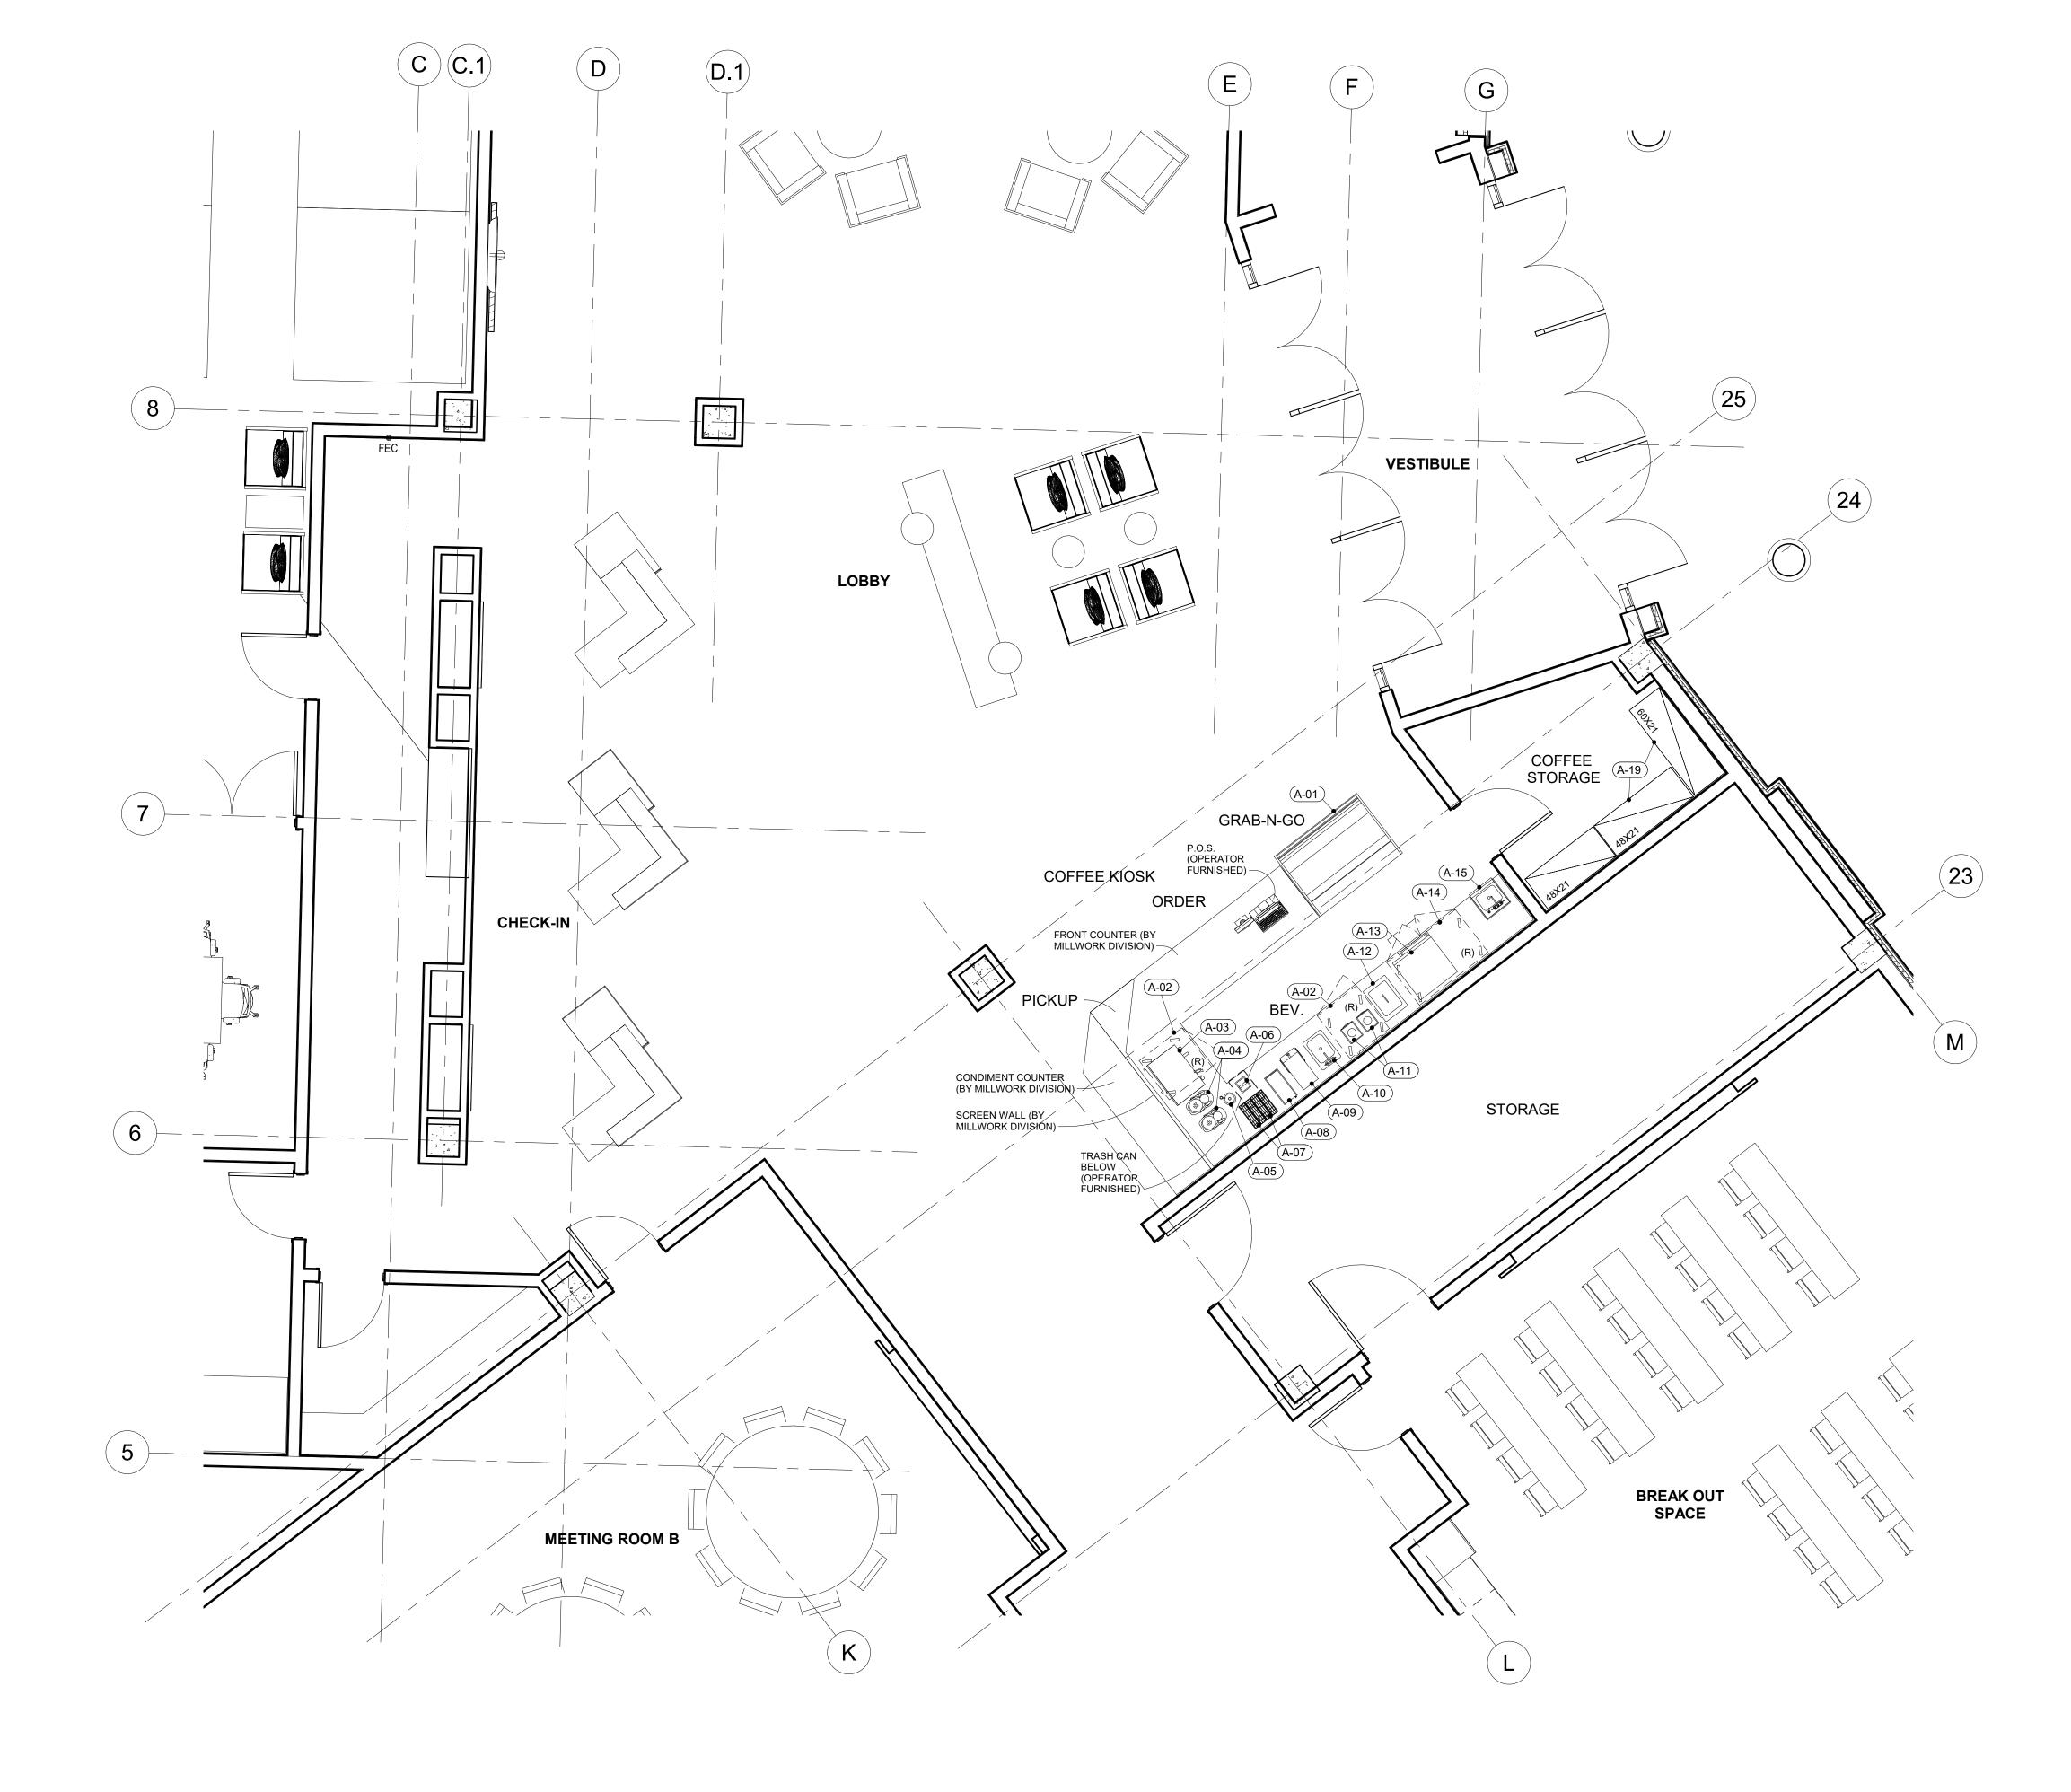

| EQUIPMENT SCHEDULE - COFFEE BARITEMQTYDESCRIPTIONA-011REFRIGERATED GRAB-N-G0 CASEA-022MOBILE UNDERCOUNTER REFRIGERATORA-031ESPRESSO MAKER (OPERATOR FURNISHED)A-042ESPRESSO GRINDER (OPERATOR FURNISHED)A-051DIPPERWELL ASSEMBLYA-061KNOCK BOX |
|------------------------------------------------------------------------------------------------------------------------------------------------------------------------------------------------------------------------------------------------|
| A-011REFRIGERATED GRAB-N-G0 CASEA-022MOBILE UNDERCOUNTER REFRIGERATORA-031ESPRESSO MAKER (OPERATOR FURNISHED)A-042ESPRESSO GRINDER (OPERATOR FURNISHED)A-051DIPPERWELL ASSEMBLY                                                                |
| A-022MOBILE UNDERCOUNTER REFRIGERATORA-031ESPRESSO MAKER (OPERATOR FURNISHED)A-042ESPRESSO GRINDER (OPERATOR FURNISHED)A-051DIPPERWELL ASSEMBLY                                                                                                |
| A-031ESPRESSO MAKER (OPERATOR FURNISHED)A-042ESPRESSO GRINDER (OPERATOR FURNISHED)A-051DIPPERWELL ASSEMBLY                                                                                                                                     |
| A-042ESPRESSO GRINDER (OPERATOR FURNISHED)A-051DIPPERWELL ASSEMBLY                                                                                                                                                                             |
| A-05 1 DIPPERWELL ASSEMBLY                                                                                                                                                                                                                     |
|                                                                                                                                                                                                                                                |
| A-06 1 KNOCK BOX                                                                                                                                                                                                                               |
|                                                                                                                                                                                                                                                |
| A-07 4 4 BOTTLE WIRE RACKS (OPERATOR FURNISHED)                                                                                                                                                                                                |
| A-08 1 COFFEE MAKER (OPERATOR FURNISHED)                                                                                                                                                                                                       |
| A-09 1 ICED TEA BREWER (OPERATOR FURNISHED)                                                                                                                                                                                                    |
| A-10 1 UTILITY SINK (DROP-IN)                                                                                                                                                                                                                  |
| A-11 2 BLENDER                                                                                                                                                                                                                                 |
| A-12 1 ICE BIN (DROP IN)                                                                                                                                                                                                                       |
| A-13 1 CONVECTION MICROWAVE OVEN                                                                                                                                                                                                               |
| A-14 1 MOBILE UNDERCOUNTER REFRIGERATOR                                                                                                                                                                                                        |
| A-15 1 HAND SINK (DROP-IN)                                                                                                                                                                                                                     |
| A-17 1 SPARE NUMBER                                                                                                                                                                                                                            |
| A-18 1 SPARE NUMBER                                                                                                                                                                                                                            |
| A-19 3 STORAGE SHELVING                                                                                                                                                                                                                        |

EQUIPMENT PLAN -<u>COFFEE BAR</u>