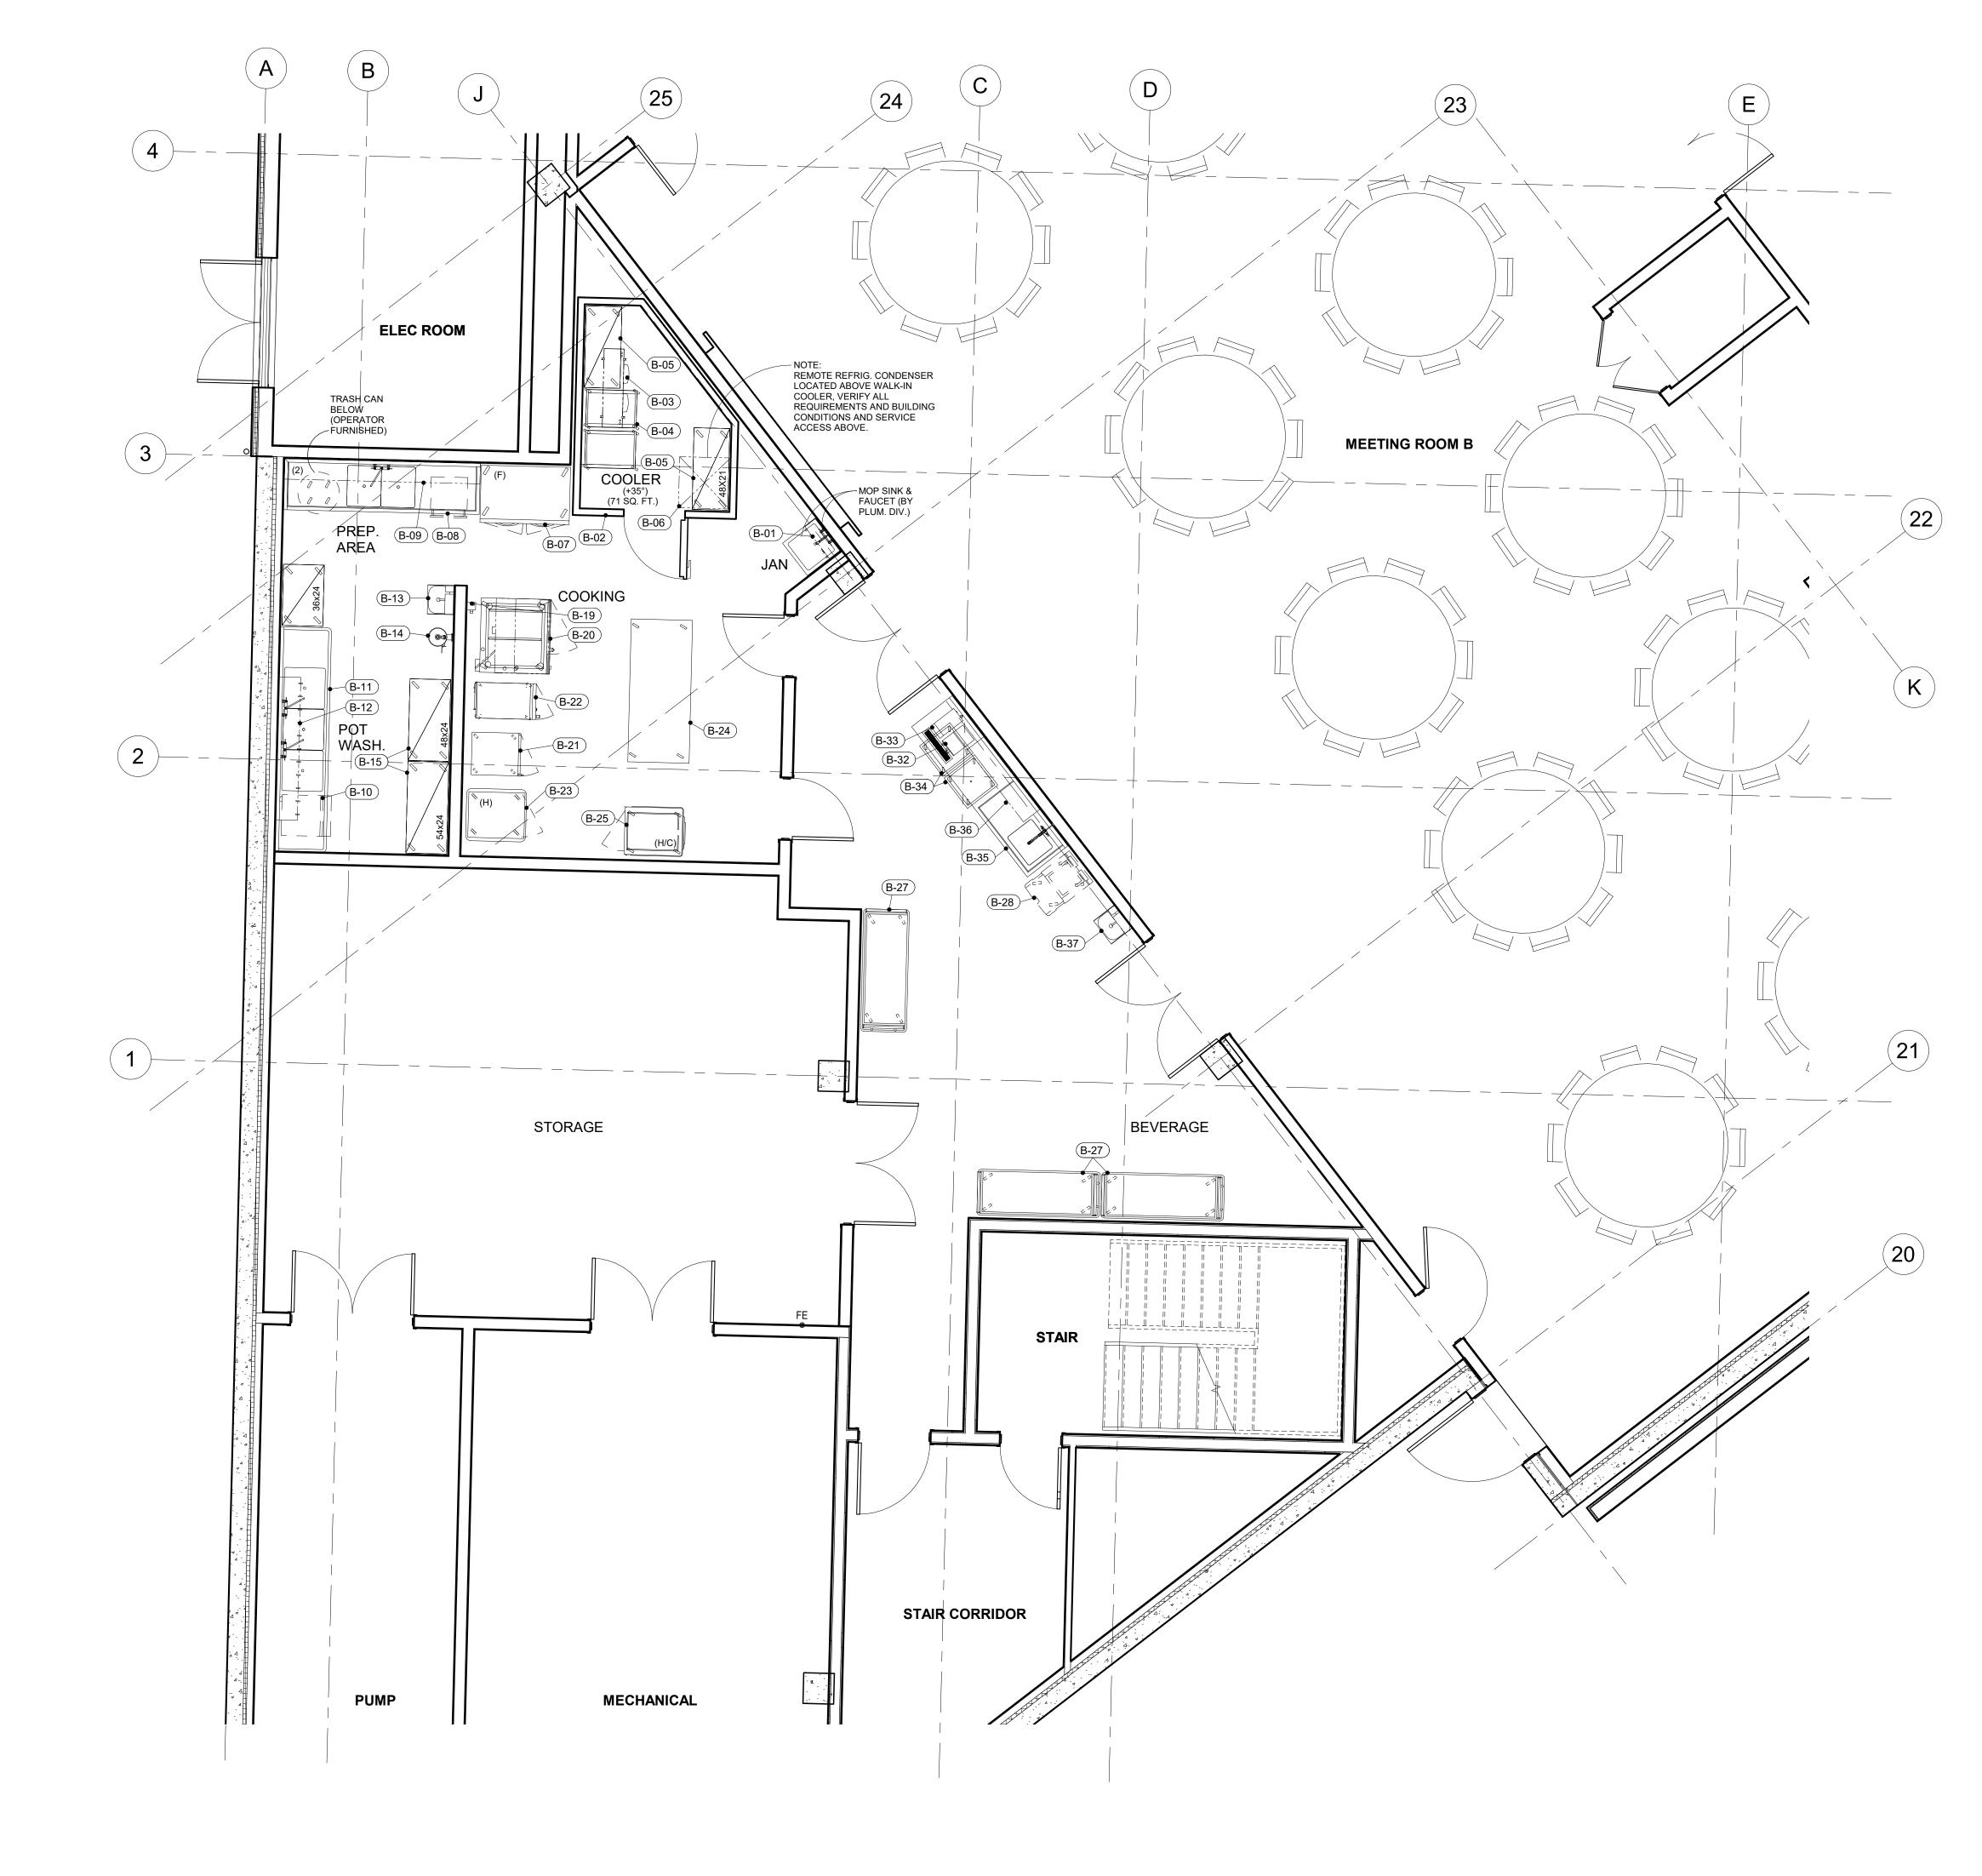

EQUIPMENT PLAN -BANQUET PANTRY

|      |     | EQUIPMENT SCHEDULE - BANQUET PANTRY      |  |
|------|-----|------------------------------------------|--|
| ITEM | QTY | DESCRIPTION                              |  |
| B-01 | 1   | MOP AND BROOM RACK WITH SHELF            |  |
| B-02 | 1   | WALK-IN COOLER ASSEMBLY                  |  |
| B-03 | 1   | UNIT COOLER (COOLER)                     |  |
| B-04 | 2   | MOBILE TRAY RACK                         |  |
| B-05 | 2   | MOBILE COOLER SHELVING                   |  |
| B-06 | 1   | REMOTE REFRIG. CONDENSER (TOP OF COOLER) |  |
| B-07 | 1   | MOBILE REACH-IN FREEZER                  |  |
| B-08 | 1   | WORKTABLE WITH SINKS AND DRAWER          |  |
| B-09 | 2   | WALL SHELF                               |  |
| B-10 | 1   | UNDERCOUNTER DISHWASHER (HIGH TEMP)      |  |
| B-11 | 1   | POT WASHING SINKS                        |  |
| B-12 | 1   | UTENSIL RACK W/ SHELF (WALL MOUNTED)     |  |
| B-13 | 1   | HAND SINK W/ SOAP AND TOWEL DISPENSER    |  |
| B-14 | 1   | EYE WASH STATION                         |  |
| B-15 | 3   | MOBILE POT SHELVING                      |  |
| B-16 | 1   | SPARE NUMBER                             |  |
| B-17 | 1   | SPARE NUMBER                             |  |
| B-18 | 1   | SPARE NUMBER                             |  |
| B-19 | 1   | WATER FILTER                             |  |
| B-20 | 1   | COMBI OVEN ON MOBILE STAND (VENTLESS)    |  |
| B-21 | 1   | MOBILE HEATED CABINET                    |  |
| B-22 | 1   | MULTI-COOK OVEN ON MOBILE STAND          |  |
| B-23 | 1   | HEATED UNIVERSAL SERVER TOP MOUNT        |  |
| B-24 | 1   | MOBILE ISLAND WORKTABLE                  |  |
| B-25 | 1   | PRO CART ULTRA                           |  |
| B-26 | 1   | SPARE NUMBER                             |  |
| B-27 | 3   | MOBILE QUEEN MARY CART                   |  |
| B-28 | 1   | MOBILE ICE BIN                           |  |
| B-29 | 1   | SPARE NUMBER                             |  |
| B-30 | 1   | SPARE NUMBER                             |  |
| B-31 | 1   | SPARE NUMBER                             |  |
| B-32 | 1   | COFFEE MAKER (OPERATOR FURNISHED)        |  |
| B-33 | 1   | ICED TEA BREWER (OPERATOR FURNISHED)     |  |
| B-34 | 2   | MOBILE GLASS RACK DOLLY                  |  |
| B-35 | 1   | COUNTER WITH ICING SINK AND DRIP TROUGH  |  |
| B-36 | 2   | WALL SHELF                               |  |
| B-37 | 1   | HAND SINK W/ SOAP AND TOWEL DISPENSER    |  |